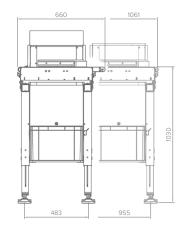

#### ES-X single & double version

| Package size max. (L x W x H) | 365 x 185 x 120 mm        |
|-------------------------------|---------------------------|
| Package size min. (L x W x H) | 80 x 40 x 7 mm            |
| Max. package weight:          | 3 kg                      |
| Throughput                    | 110 ppm/min               |
| Packing speed                 | 24 – 78 m/min             |
| Mains voltage                 | 190V – 250 V / 50 – 60 Hz |
| Operating temperature         | -10°C to 40°C             |
| Protection class              | IP 35                     |
| Compressed air                | 4,5 bar                   |
| Noise emission                | 78 dB(A)                  |
|                               |                           |
| ES-X total measurements:      |                           |
| Single version:               |                           |
| Double version:               | 825 x 1061 x 1295 mm      |
|                               |                           |
| ES-X total measurements:      |                           |
| Single version:               | ca. 75 kg*                |
| Double version:               | ca. 115 kg*               |