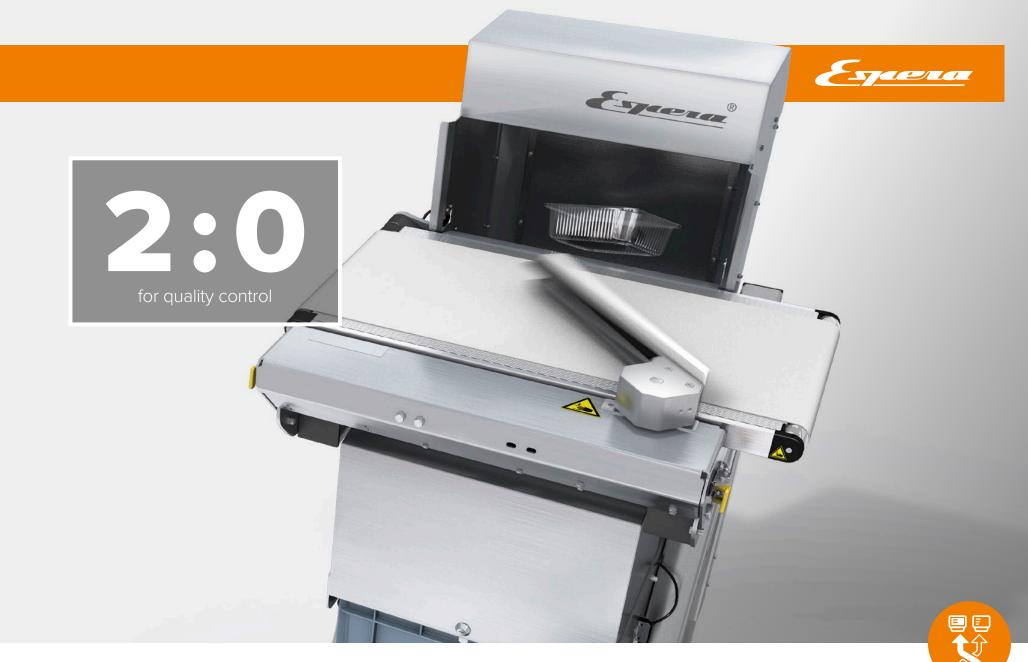

# ESPERA NOVA ES-X

The compact sorting system – modular, flexible, fast

### ESPERA NOVAES-X

Sorting out defective products is indispensable for production companies in the food industry. The ES-X sorting system in combination with ESPERA labeling systems, checkweighers, inspection systems or metal detectors is the perfect combination for smooth quality assurance.

Hygienic stainless-steel design

Lockable collection box

Bin full level sensor inclusive

Single and double version of the collection box

Easy height adjustment

Rejected products are automatically eliminated