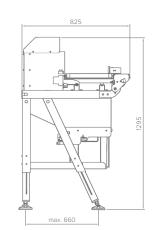

#### ES-X single & double version

| Package size max. (L x W x H) | 365 x 185 x 120 mm        |
|-------------------------------|---------------------------|
| Package size min. (L x W x H) | 80 x 40 x 7 mm            |
| Max. package weight:          | 3 kg                      |
| Throughput                    | 110 ppm/min               |
| Packing speed                 | 24 – 78 m/min             |
| Mains voltage                 | 190V – 250 V / 50 – 60 Hz |
| Operating temperature         | -10°C to 40°C             |
| Protection class              | IP 35                     |
| Compressed air                | 4,5 bar                   |
| Noise emission                | 78 dB(A)                  |
|                               |                           |
| ES-X total measurements:      |                           |
| Single version:               |                           |
| Double version:               | 825 x 1061 x 1295 mm      |
|                               |                           |
| ES-X total measurements:      |                           |
| Single version:               | ca. 75 kg*                |
| Double version:               | ca. 115 kg*               |