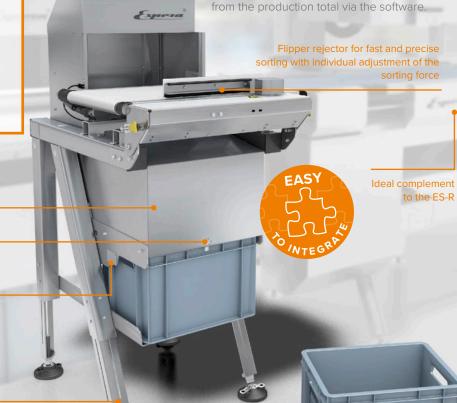

Hygienic stainless-steel design

Lockable collection box

Bin full level sensor inclusive

Single and double version of the collection box

Easy height adjustment

Rejected products are automatically eliminated

Use the ES-X, for example, for sorting underweight

or overweight products in checkweigher mode or

#### Protect+

The hygienic and stainless-steel design allows easy cleaning and protects against corrosion and wear.