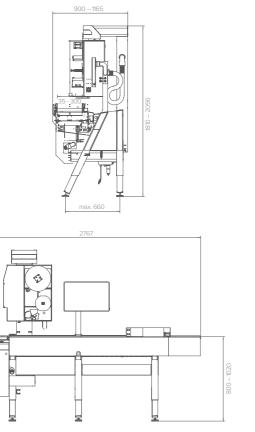

## ESPERA NOVA ES-R

The Smart Weigh Price Labelling System - digital, flexible, intuitive.

\* by use of product guides the maximum package width reduces to 295 mm | All values are maximum values