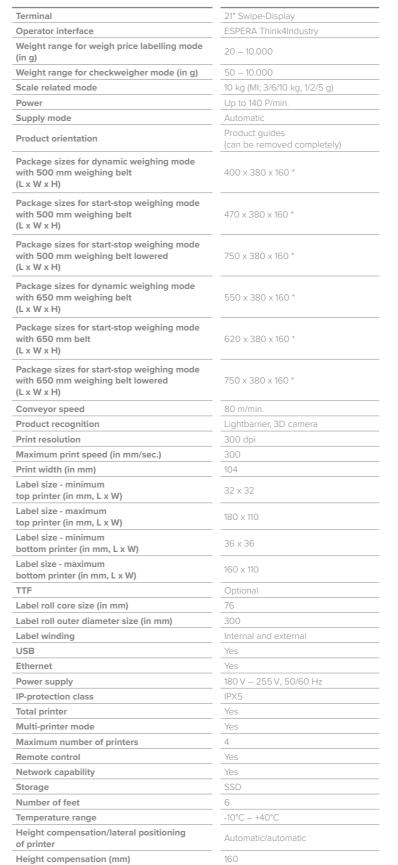

## ESPERA NOVA ES-R

The Smart Weigh Price Labelling System - digital, flexible, intuitive.

\* by use of product guides the maximum package width reduces to 295 mm | All values are maximum values