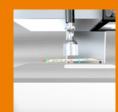

# 3D CAMERA RECOGNITION

The unique 3D camera recognizes the package geometry during production, automatically saves the data in the package program and automatically determines the perfect labeling position.

Especially with irregular products, such as whole chicken, vegetables in tubular bag packaging, skin packaging or cheese, this solution is optimally used.