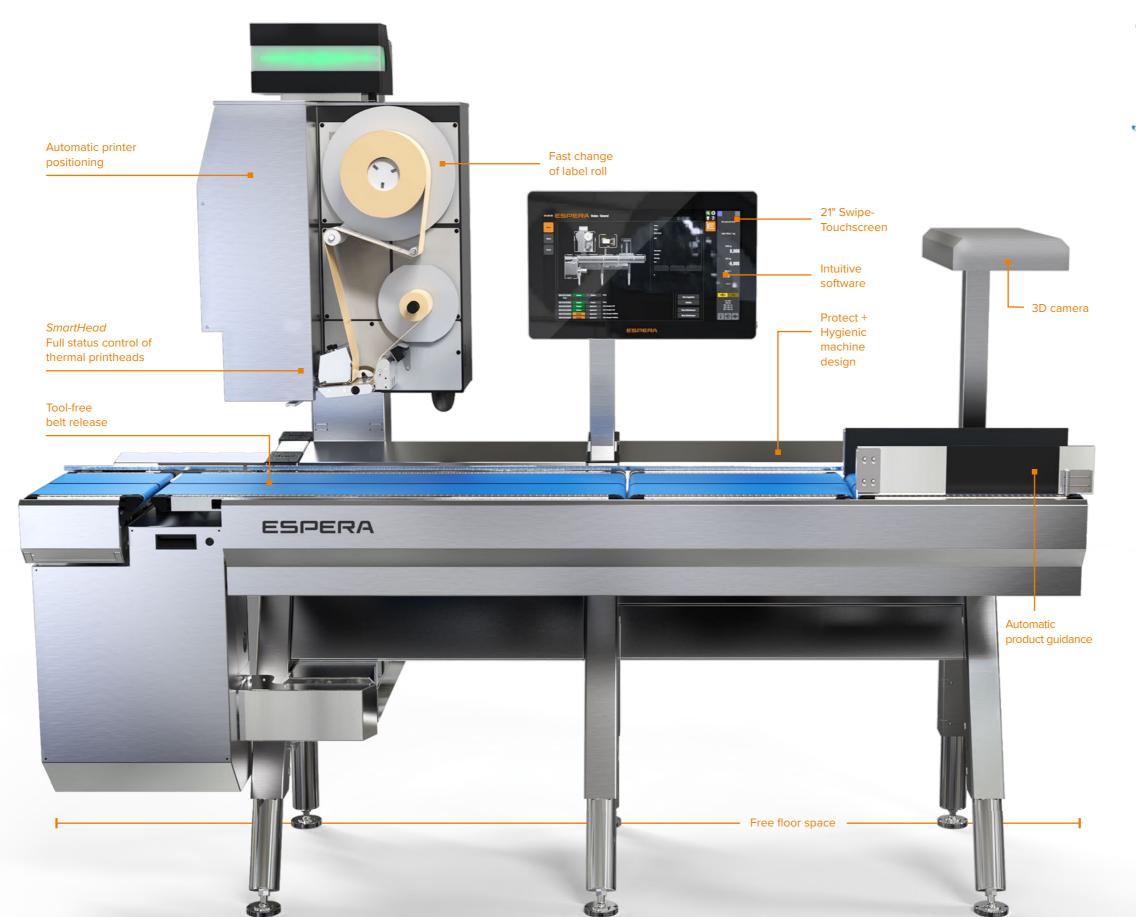

## SmartHead – Full status control of the thermal printhead

Overlook the printing quality and the remaining runtime of the thermal printhead at anytime and adjust the printing quality independently depending on your needs by using the intelligent assist function.

## ESPERA NOVA ES-R

The Smart Weigh Price Labelling System - digital, flexible, intuitive.

\* by use of product guides the maximum package width reduces to 295 mm | All values are maximum values

# SWITCH & GO - MODULAR APPLICATION SYTEMS

With Switch & Go, you can adapt the **ESPERA** NOVA applicators to suit your products at any time. Choose individually from different applicator variants:

#### 1. Contact-Pendular Applicator

- Path-controlled pendular movement for highest accuracy and highest speed
- Individual label rotation
- Automatic height compensation
- Especially recommended to high speed requirements

#### 2. Blow-Pendular Applicator

- Path-controlled pendular movement for highest accuracy and highest speed
- Touchless label application via air
- Individual label rotation
- Automatic height compensation
- Especially recommended to high speed requirements

#### Think4Industry

• The smart machine software for an easy and intuitive machine operation

#### **Dynamic Adjust**

• Fully automatic adjustment of the printer position and product guides. In combination with the unique 3D camera. The automatic adjustments are defined individually per product on the fly during the labelling process

#### Fast Change of Label Rolls

• This unique technology reduces downtime and costs for the daily production

#### Protect+

 Highest water protection thanks to IPX5 protection as well as an allover easy to clean machine design \*

#### Anyview

• Control and operation of the allover labelling process independent from the location, e.g. via smartphone or tablet device.

\* Except print