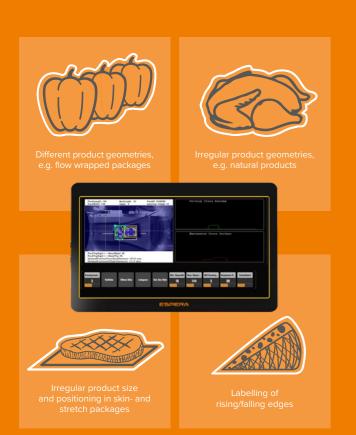

# 3D CAMERA RECOGNITION

The unique 3D camera recognizes the package geometry during production, automatically saves the data in the package program and automatically determines the perfect labeling position.

Especially with irregular products, such as whole chicken, vegetables in tubular bag packaging, skin packaging or cheese, this solution is optimally used.