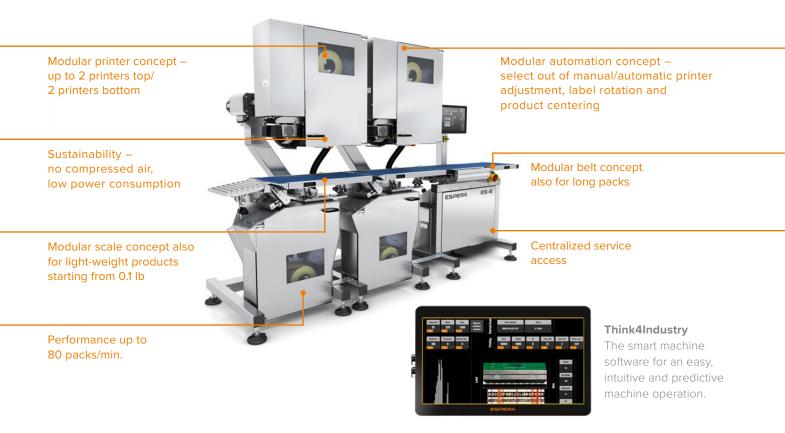

## ESPERA NOVA ES-E

The Compact Automatic Weighing & Labeling System – digital, modular, sustainable

The compact, fully automatic weighing & labeling system ES-E enables maximum modularity combined with performance up to 80 packs/min. For all applications in fresh food industry.