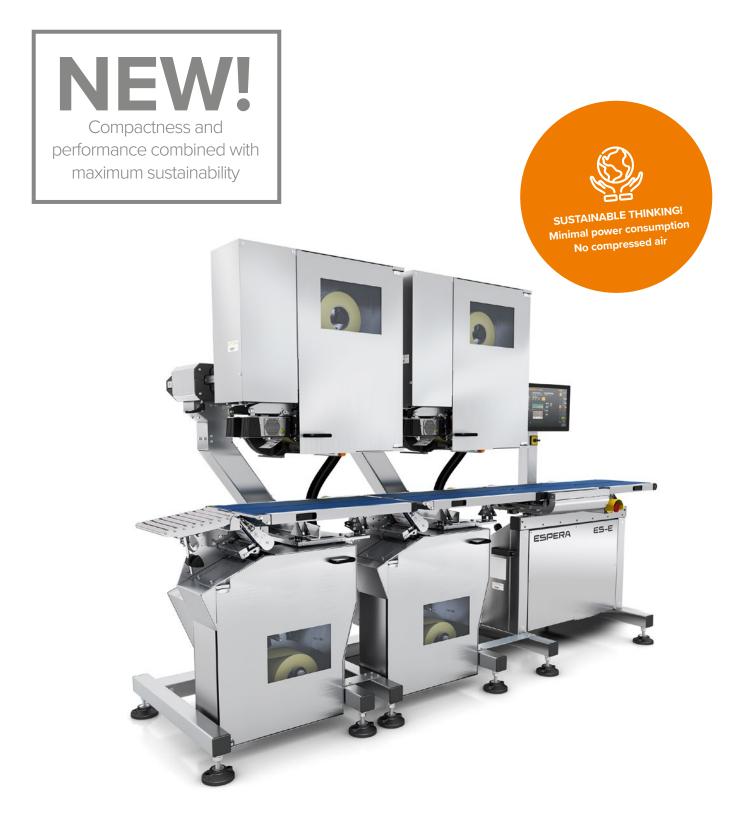

## ESPERA NOVA ES-E

The Compact Automatic Weighing & Labeling System – digital, modular, sustainable

The compact, fully automatic weighing & labeling system ES-E enables maximum modularity combined with performance up to 80 packs/min. For all applications in fresh food industry.